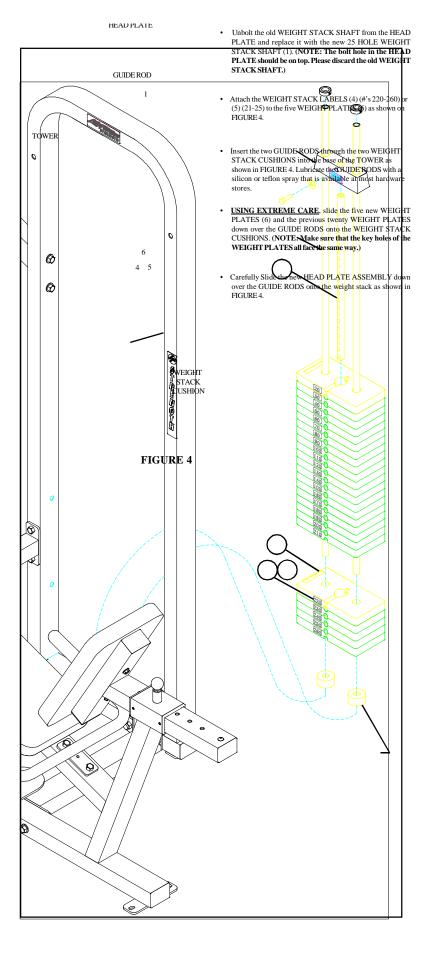

## PARTS LIST

| KEY | PART#   | DESCRIPTION                | QTY | KEY | PART#   | DESCRIPTION               | QTY |
|-----|---------|----------------------------|-----|-----|---------|---------------------------|-----|
| 1   | 6284501 | 25 HOLE WEIGHT STACK SHAFT | 1   | 4   | 6703801 | WEIGHT STACK LABEL (lbs.) | .1  |
| 2   | 6812801 | 166-5/8" CABLE ASSEMBLY    | 1   | 5   | 6198501 | WEIGHT STACK LABEL (1-25) | 1   |
| 3   | 6382301 | WEIGHT PLATE BUSHING 10 CT | 1   | 6   | 6214501 | WEIGHT PLATES             | 5   |